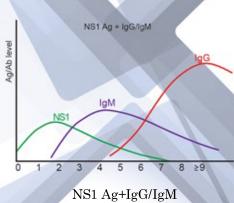

Interpretation of results is through the presence or absence of bands dedicated for dengue NSI antigen and anti-dengue IgG and IgM antibodies. The test has a longer detection window as it can detect both the virus and antibodies, thus reducing possibility of false negative. This test is useful during the early phase of disease onset when there is viremia as well as later stage of onset when antibodies against dengue began to rise.

## Clinical Stages