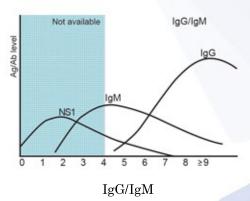

Interpretation of results is through the presence or absence of bands dedicated for dengue NSI antigen and anti-dengue IgG and IgM antibodies. The test has a longer detection window as it can detect both the virus and antibodies, thus reducing possibility of false negative. This test is useful during the early phase of disease onset when there is viremia as well as later stage of onset when antibodies against dengue began to rise.

## Clinical Stages