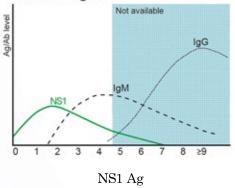

Interpretation of results is through the presence or absence of bands dedicated for dengue NSI antigen and anti-dengue IgG and IgM antibodies. The test has a longer detection window as it can detect both the virus and antibodies, thus reducing possibility of false negative. This test is useful during the early phase of disease onset when there is viremia as well as later stage of onset when antibodies against dengue began to rise.

## Clinical Stages